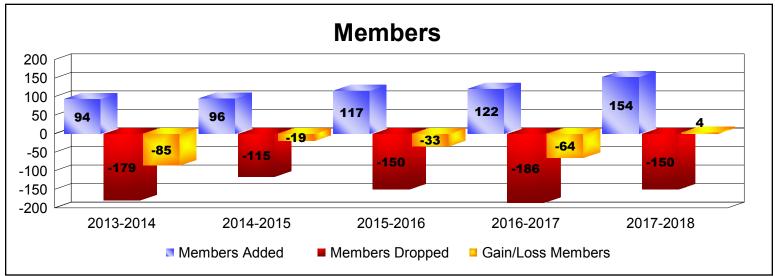

District 25 B

As of June 2018 Cumulative

| Year      | New<br>Clubs | Dropped<br>Clubs | Gain/<br>Loss<br>Clubs | New<br>Members | Charter<br>Members | Reinstate<br>Members | Transfer<br>Members | Total<br>Member<br>Added | Total<br>Members<br>Dropped | Gain/<br>Loss<br>Members |
|-----------|--------------|------------------|------------------------|----------------|--------------------|----------------------|---------------------|--------------------------|-----------------------------|--------------------------|
| 2013-2014 | 0            | -4               | -4                     | 83             | 0                  | 5                    | 6                   | 94                       | -179                        | -85                      |
| 2014-2015 | 0            | 0                | 0                      | 85             | 1                  | 5                    | 5                   | 96                       | -115                        | -19                      |
| 2015-2016 | 0            | -2               | -2                     | 94             | 2                  | 8                    | 13                  | 117                      | -150                        | -33                      |
| 2016-2017 | 1            | -3               | -2                     | 87             | 22                 | 5                    | 8                   | 122                      | -186                        | -64                      |
| 2017-2018 | 0            | -3               | -3                     | 131            | 7                  | 4                    | 12                  | 154                      | -150                        | 4                        |
| Average   | 0            | -2               | -2                     | 96             | 6                  | 5                    | 9                   | 117                      | -156                        | -39                      |