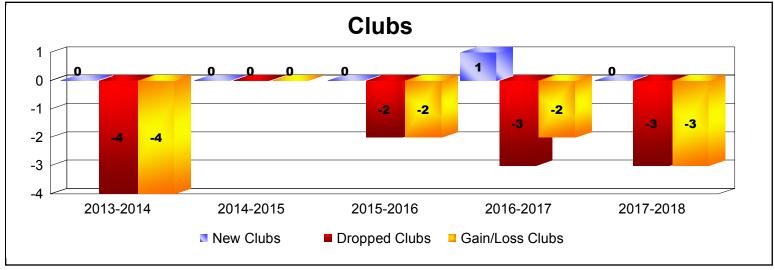

District 25 B

As of June 2018 Cumulative

| Year      | New<br>Clubs | Dropped<br>Clubs | Gain/<br>Loss<br>Clubs | New<br>Members | Charter<br>Members | Reinstate<br>Members | Transfer<br>Members | Total<br>Member<br>Added | Total<br>Members<br>Dropped | Gain/<br>Loss<br>Members |
|-----------|--------------|------------------|------------------------|----------------|--------------------|----------------------|---------------------|--------------------------|-----------------------------|--------------------------|
| 2013-2014 | 0            | -4               | -4                     | 83             | 0                  | 5                    | 6                   | 94                       | -179                        | -85                      |
| 2014-2015 | 0            | 0                | 0                      | 85             | 1                  | 5                    | 5                   | 96                       | -115                        | -19                      |
| 2015-2016 | 0            | -2               | -2                     | 94             | 2                  | 8                    | 13                  | 117                      | -150                        | -33                      |
| 2016-2017 | 1            | -3               | -2                     | 87             | 22                 | 5                    | 8                   | 122                      | -186                        | -64                      |
| 2017-2018 | 0            | -3               | -3                     | 131            | 7                  | 4                    | 12                  | 154                      | -150                        | 4                        |
| Average   | 0            | -2               | -2                     | 96             | 6                  | 5                    | 9                   | 117                      | -156                        | -39                      |